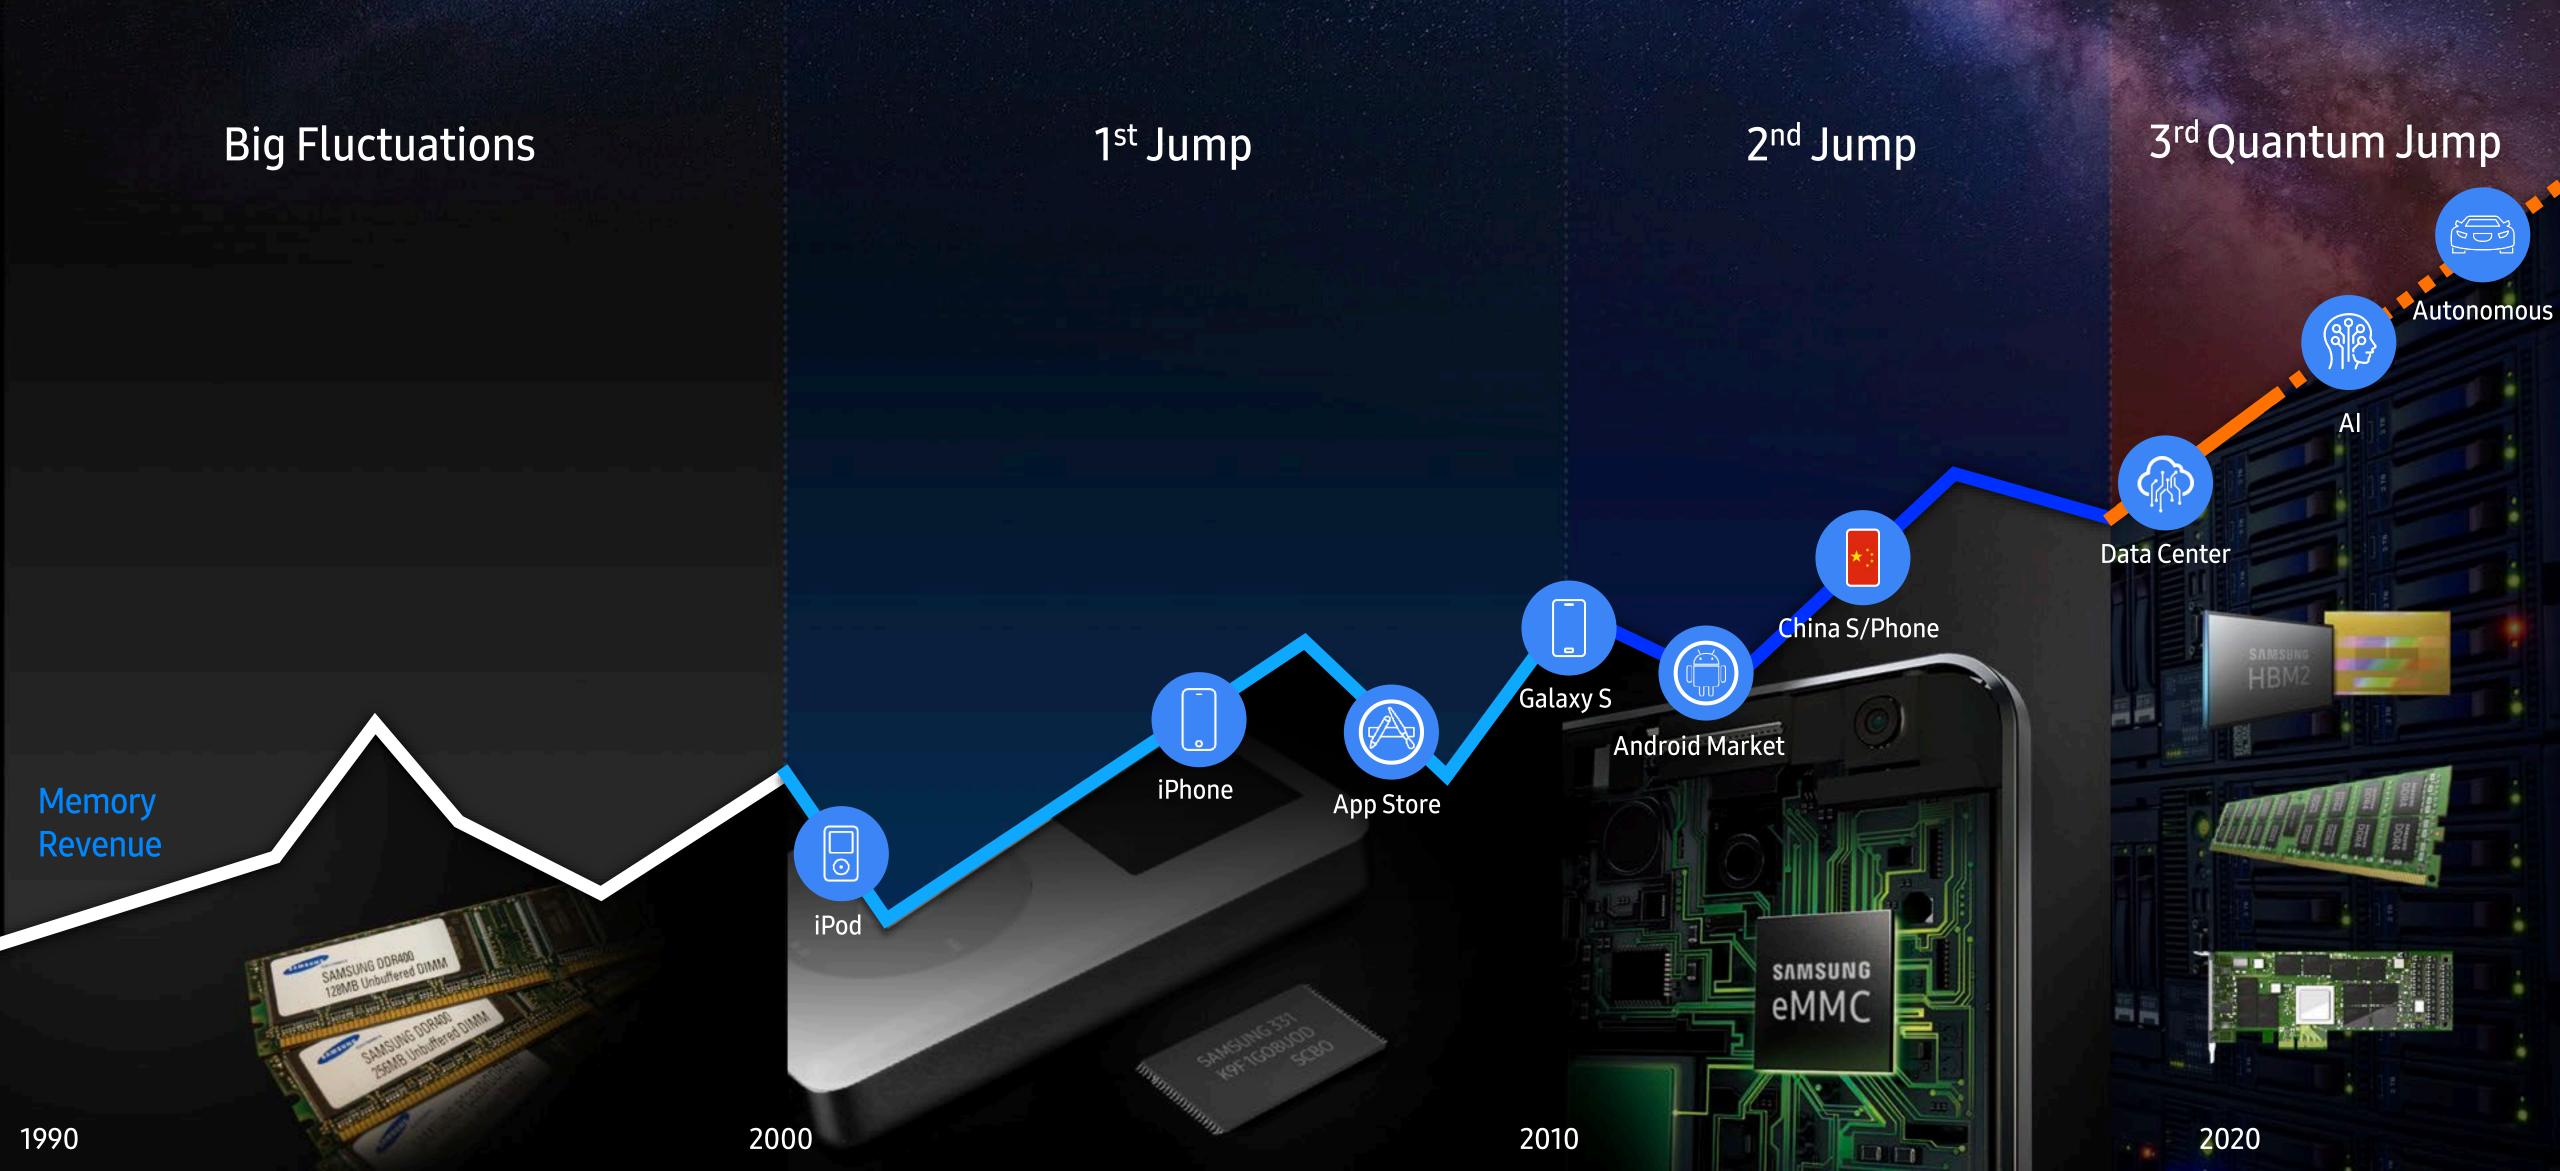

#### MEMORY BIZ. PARADIGM SHIFT LED BY SAMSUNG

Samsung is Powering the Technologies that bring Innovation to Lifestyle

# SPREAD-OUT OF PUBLIC CLOUD Explosive Growth of Data

1st WAVE

**Cloud Service Providers** 

2<sup>nd</sup> WAVE

.Com & Forbes Top100

3<sup>rd</sup> WAVE

Telcos

## THE FLOOD OF DATA

4<sup>TH</sup> WAVE

SAMSUNG

Al

Automotive

Robot