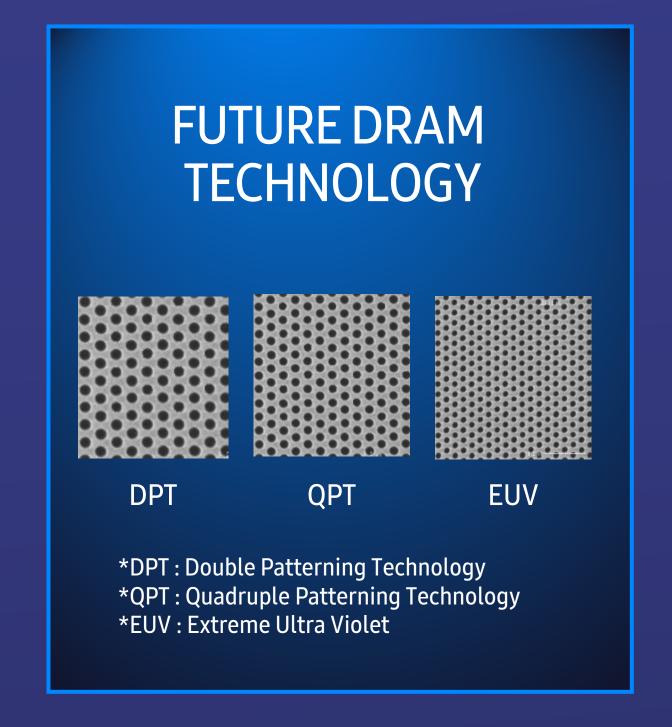

#### CONTINUOUS TECHNOLOGY SCALING

Thru Technology Evolution

Break-through Technology