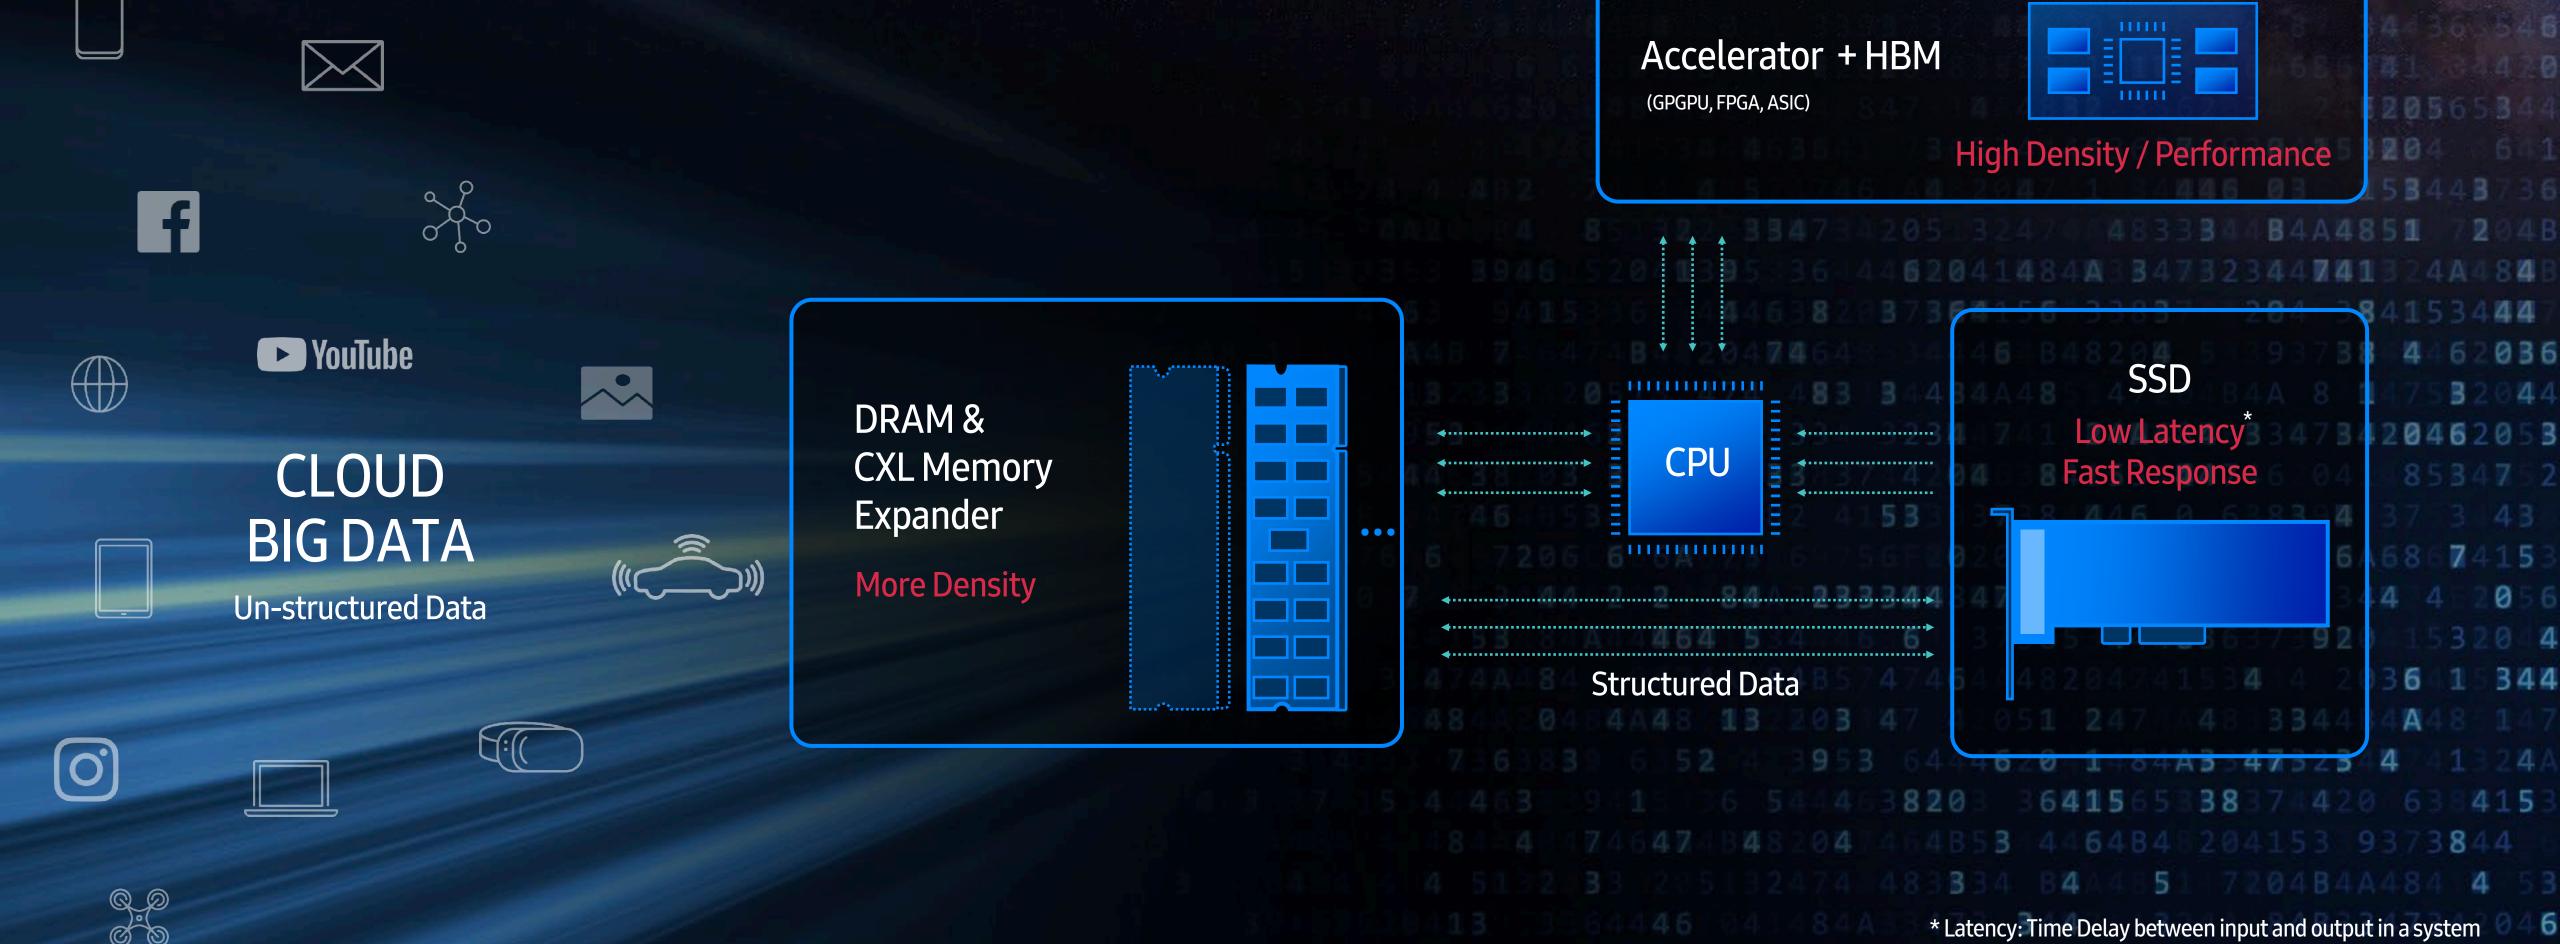

#### MARKET OPPORTUNITY IN BIG DATA ANALYTICS

Demand Increase for High Density & Performance Memory to Enhance Computing Power

04638415 444