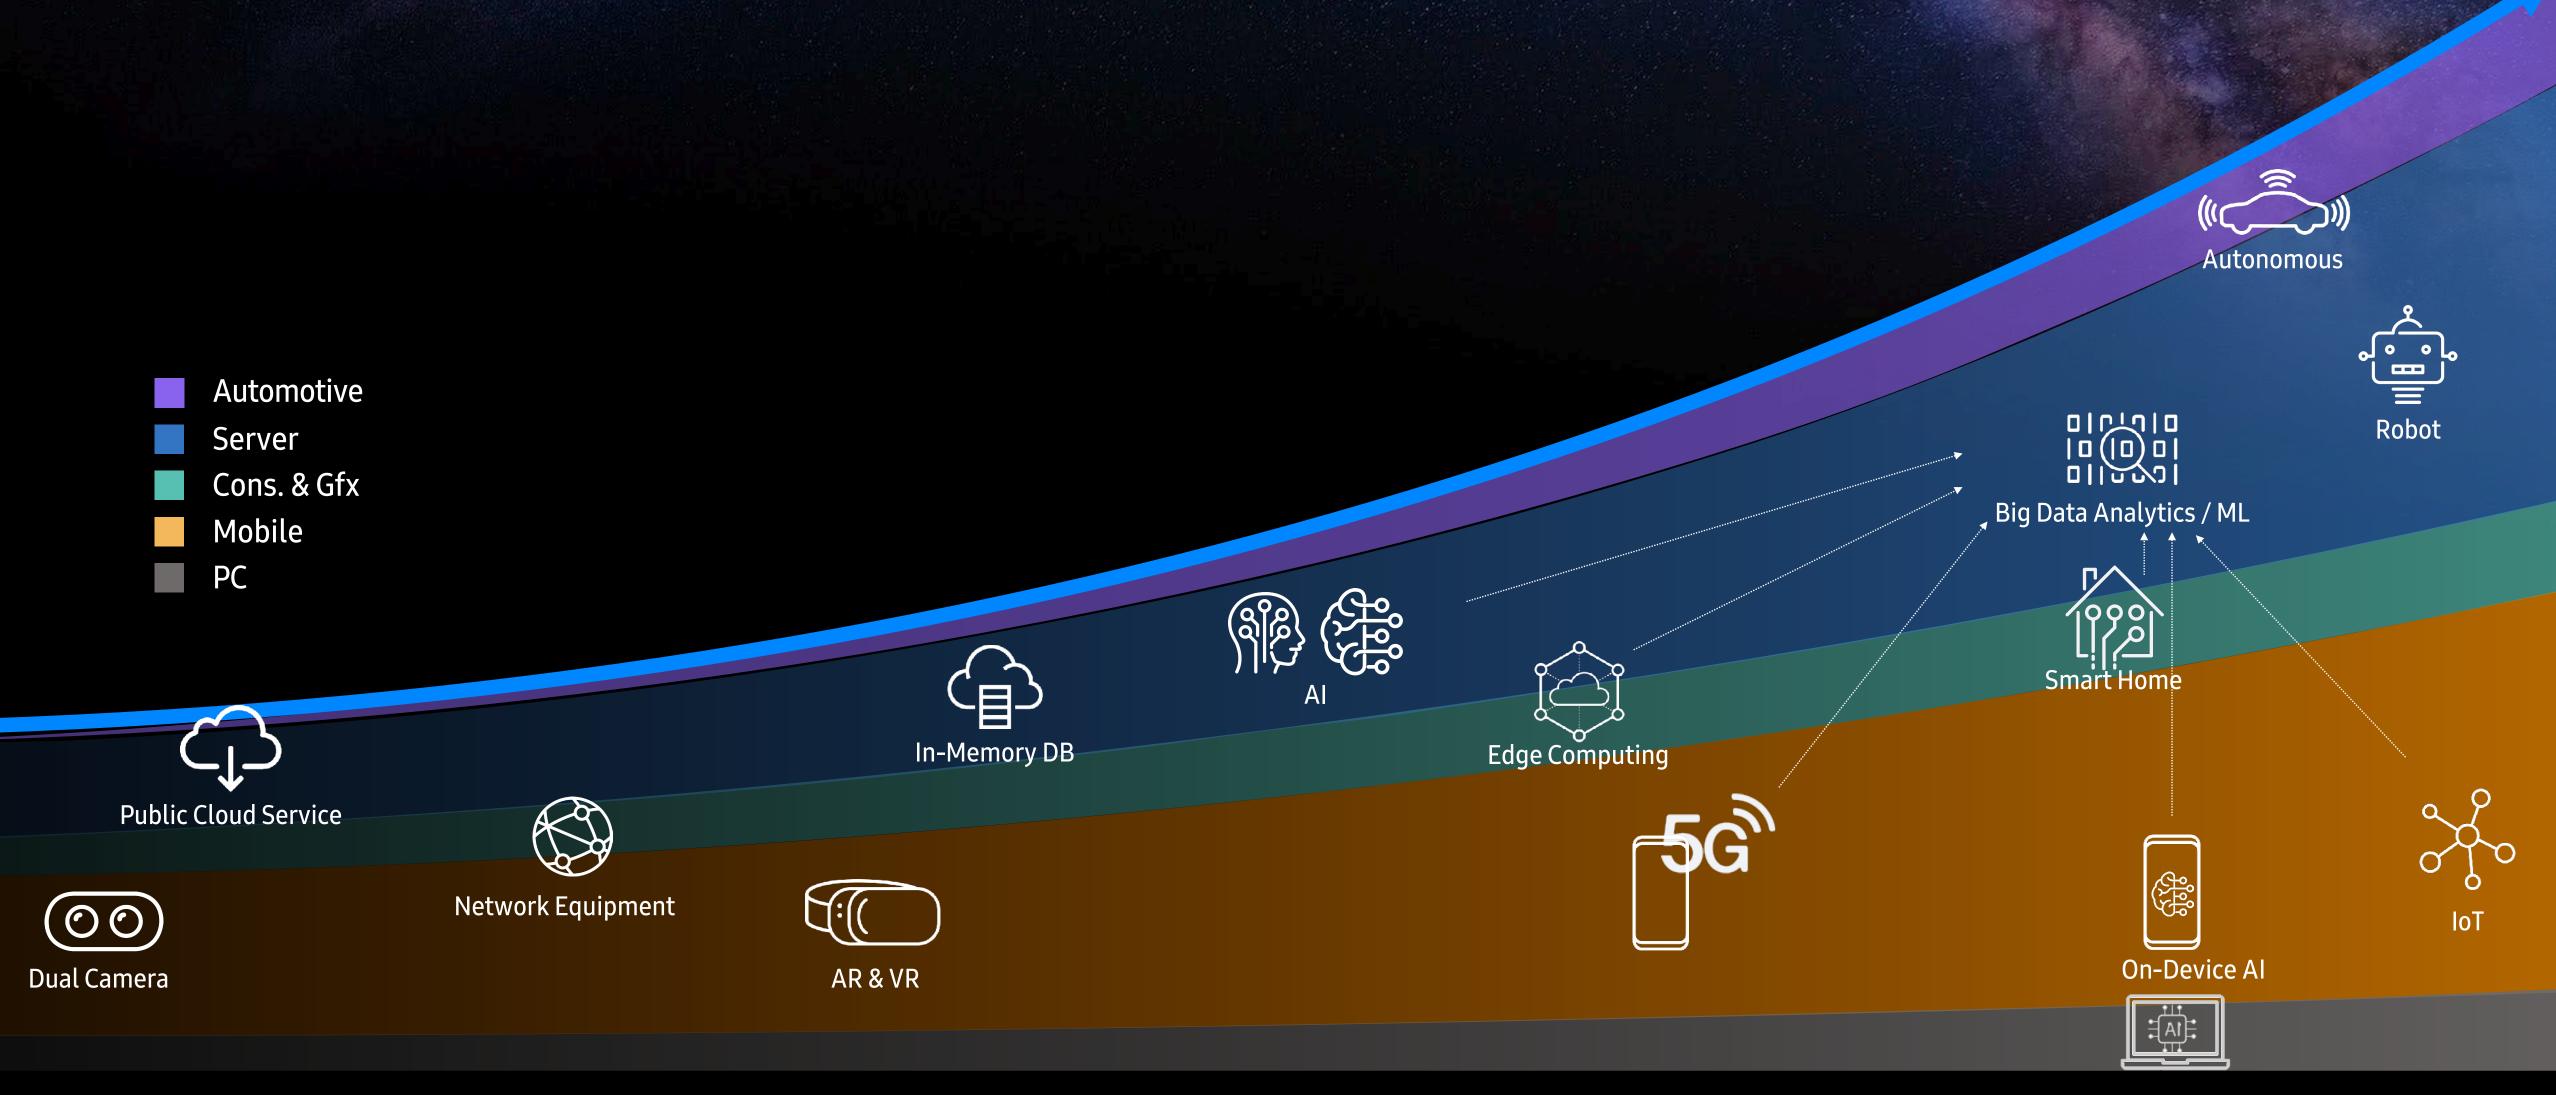

#### CONTINUOUS GROWTH OF MEMORY DEMAND

Memory Growth led by Server & Mobile devices based on Big Data Ecosystem