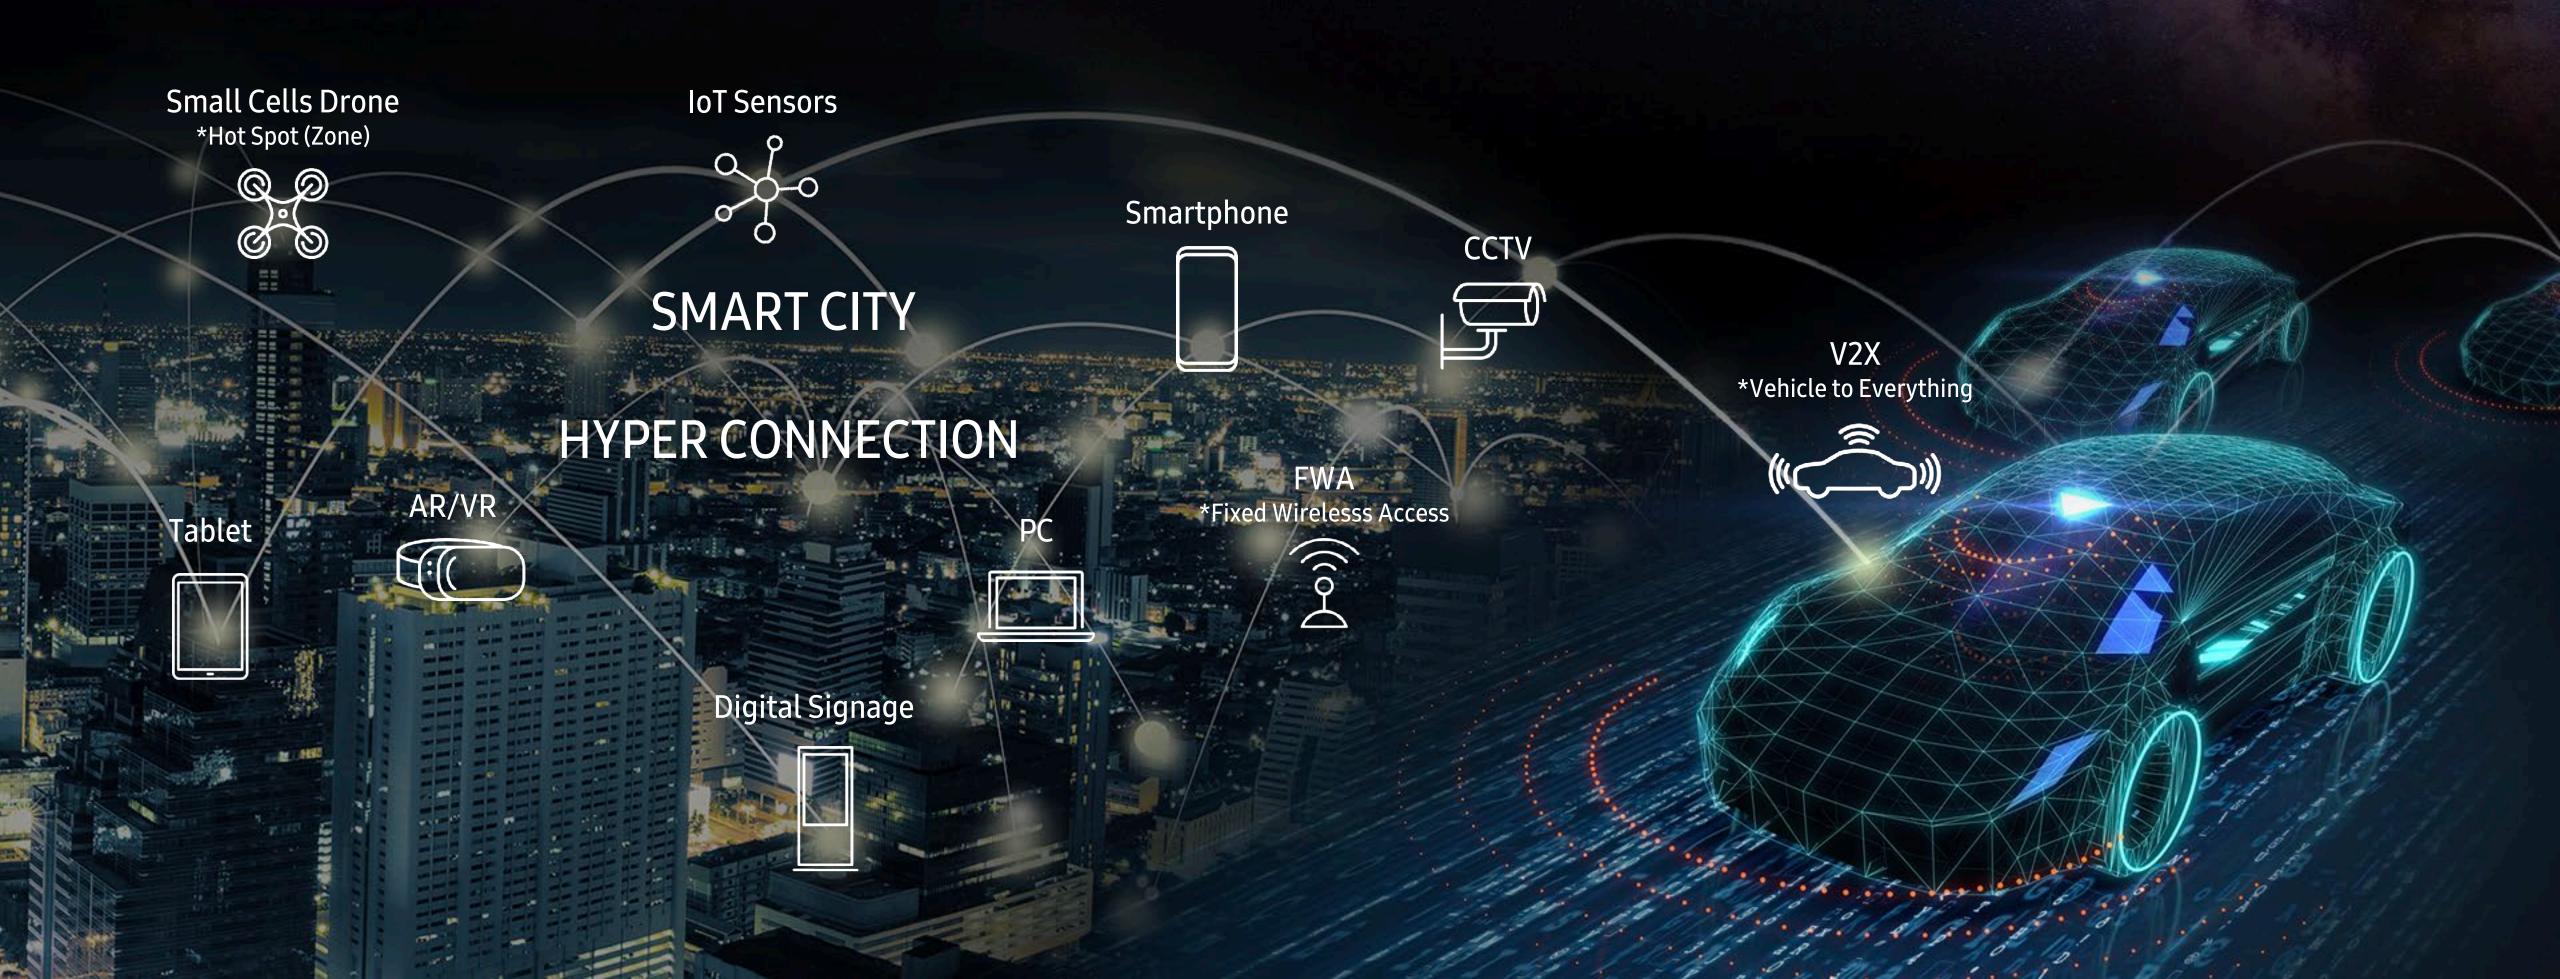

#### SMART CITY & AUTONOMOUS CAR FUELED BY 5G NETWORK

Huge Amounts of Data Generated by Hyper-connected Devices