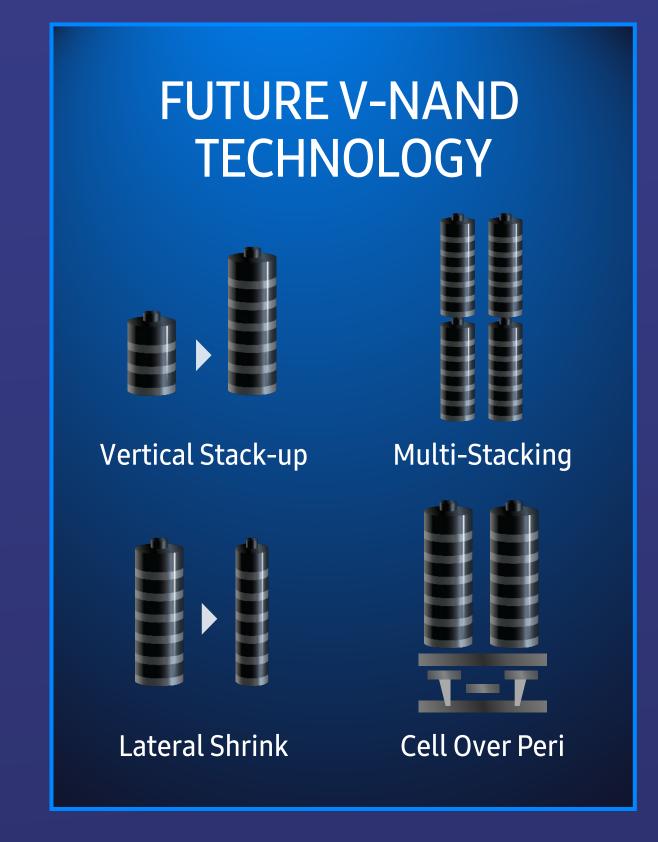

WAVE



.Com & Forbes Top100

3<sup>rd</sup> WAVE



Telcos

## THE FLOOD OF DATA

4<sup>TH</sup> WAVE







SAMSUNG

Al

Automotive

Robot

#### SMART CITY & AUTONOMOUS CAR FUELED BY 5G NETWORK

Huge Amounts of Data Generated by Hyper-connected Devices



#### MARKET OPPORTUNITY IN BIG DATA ANALYTICS

Demand Increase for High Density & Performance Memory to Enhance Computing Power



04638415 444

#### CONTINUOUS GROWTH OF MEMORY DEMAND

Memory Growth led by Server & Mobile devices based on Big Data Ecosystem



## CONTENTS

BUSINESS UPDATE

MEMORY MARKET OPPORTUNITIES

SAMSUNG STRATEGY



Break-through Technology

#### CONTINUOUS TECHNOLOGY SCALING

Thru Technology Evolution







Break-through Technology

#### PUSHING THE LIMITS OF V-NAND

Thru Innovative Layer Stacking Technology







#### UNIQUE CAPABILITIES FOR DIFFERENTIATED SOLUTIONS

Integrating Key Components to Deliver Value-added Solutions

ADVANCED PROCESS
TECHNOLOGY

Wafer / Chip

ADVANCED PACKAGING TECHNOLOGY

Stacking / TSV



Software & Logic (Controller)





Smaller



**Higher Density** 



**Less Power Consumption** 



Faster



**Thinner** 



Smaller



No Performance Loss



Customized



Expandable



Smarter



Secure



RDIMM, UFS

Low Latency \*

**High Capacity** 

Stable QoS

LPDDR5/5X

Higher Speed

**Lower Power Consumption** 

Smaller Package

\* Latency: Time Delay between input and output in a system

#### SAMSUNG SOLUTIONS FOR ARTIFICIAL INTELLIGENCE

Superlative Performance and High Reliability Using Less Energy



#### 36GB HBM3E<sup>\*</sup>

**Fastest Performance** 

**Energy Eff