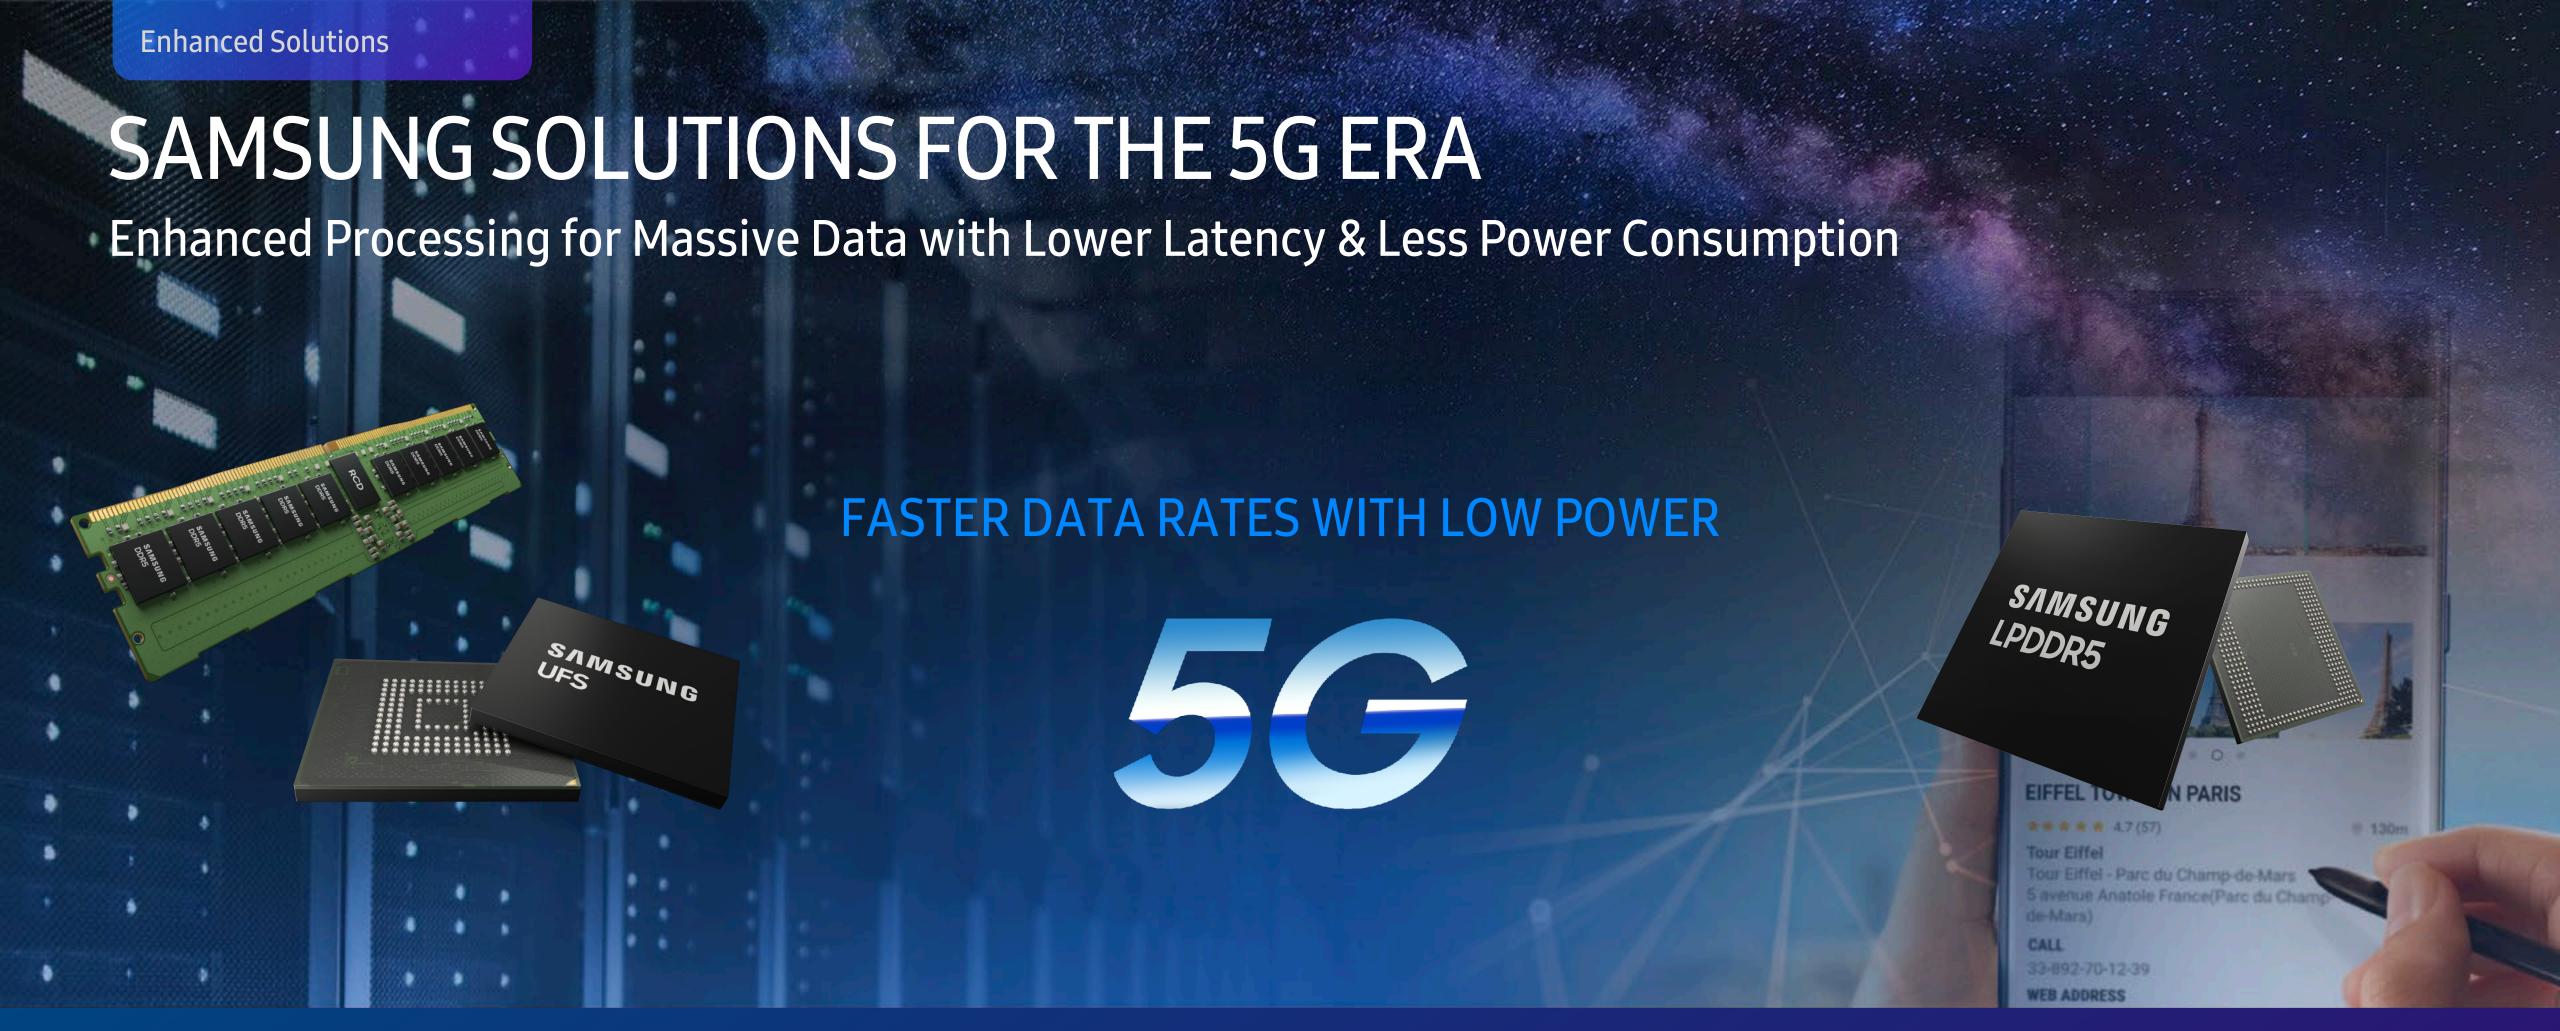

#### SAMSUNG SOLUTIONS FOR ARTIFICIAL INTELLIGENCE

Superlative Performance and High Reliability Using Less Energy

#### 36GB HBM3E<sup>\*</sup>

**Fastest Performance** 

**Energy Efficiency** 

#### 64/128TB NVMe SSD

Largest Density

**Higher Reliability** 

Unparalleled Performance