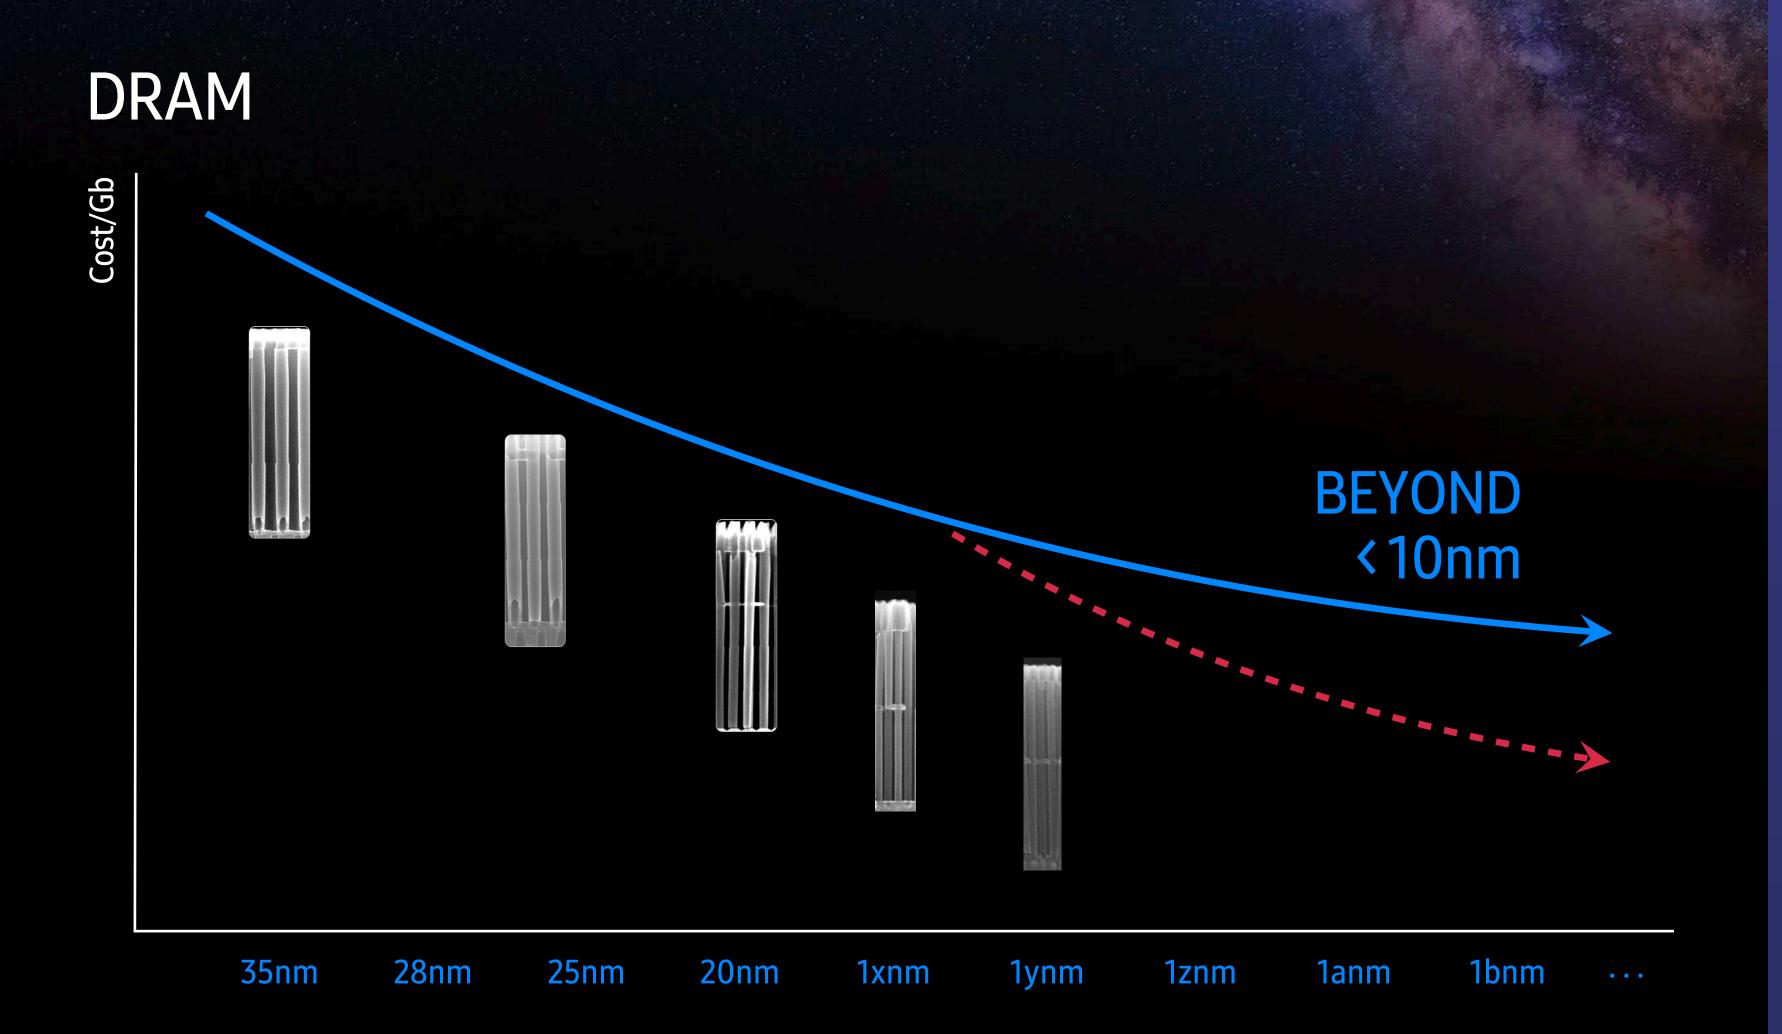

#### CONTINUOUS TECHNOLOGY SCALING

Thru Technology Evolution

Break-through Technology