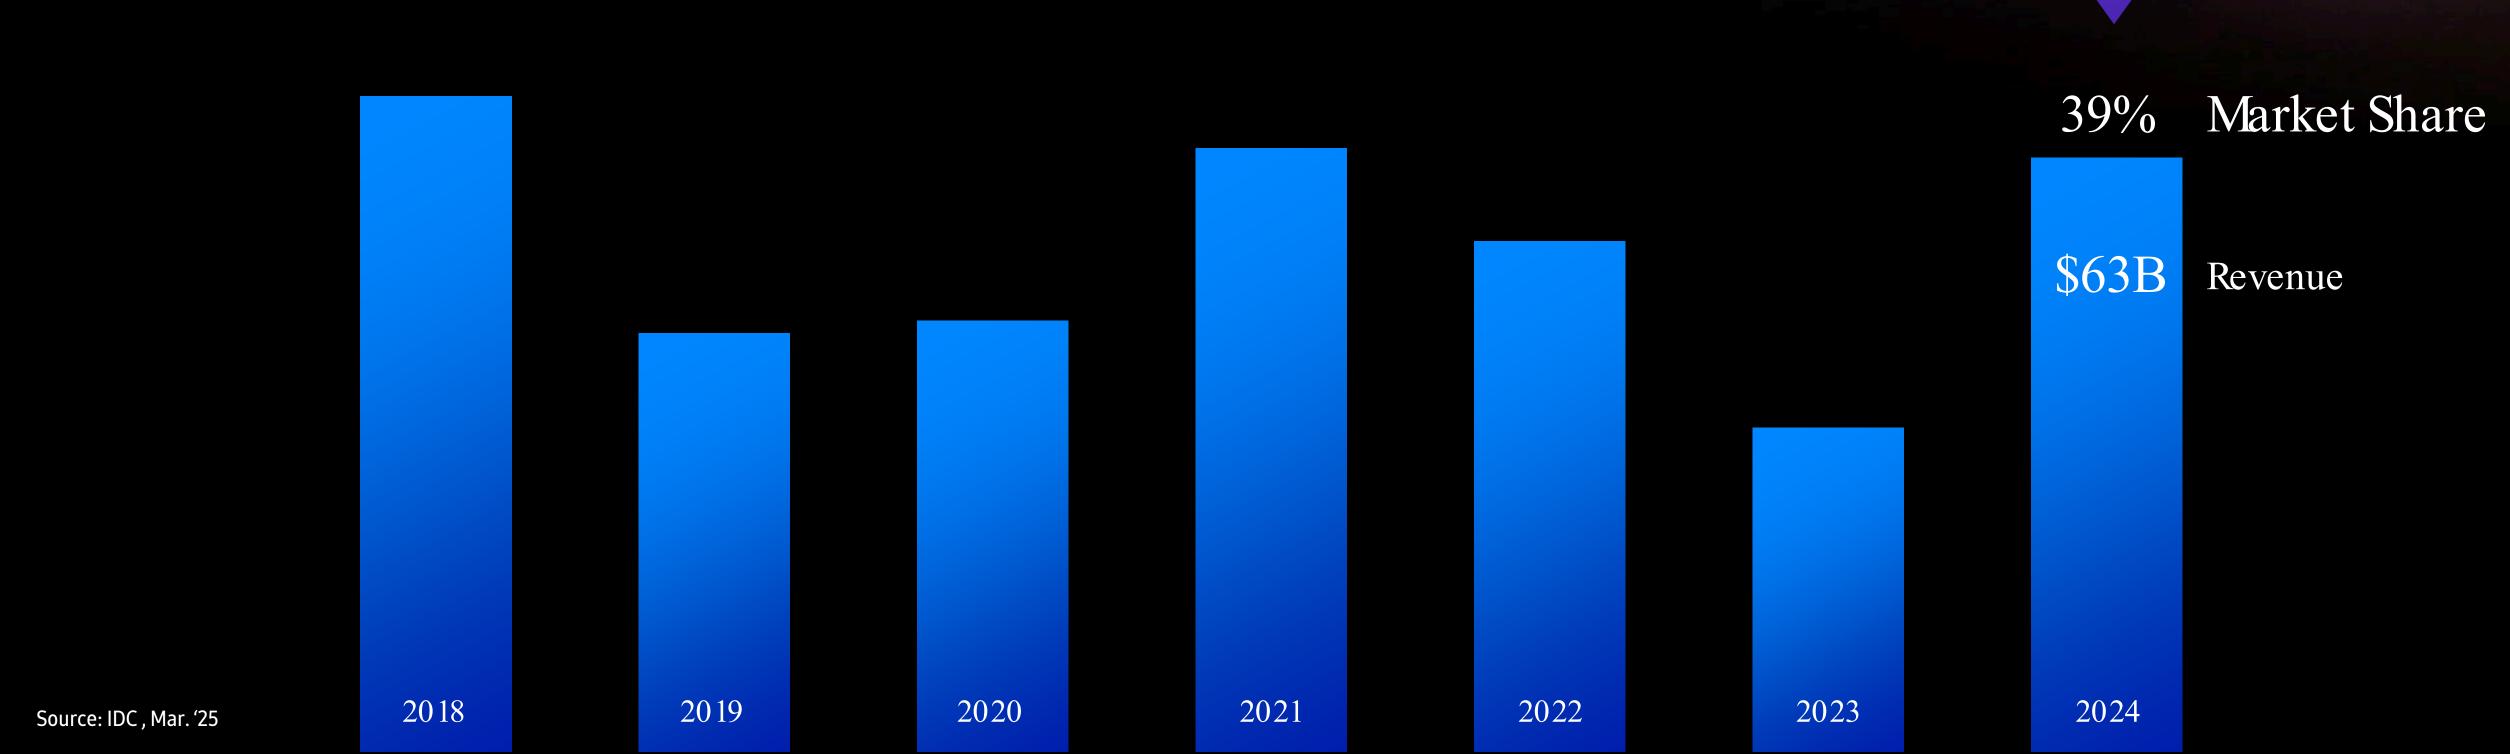

## SAMSUNG MEMORY BUSINESS REVIEW

#1 in Memory Worldwide Since 1993, Well Balanced DRAM/NAND Portfolio

2024 Market Share DRAM 41% NAND 36%