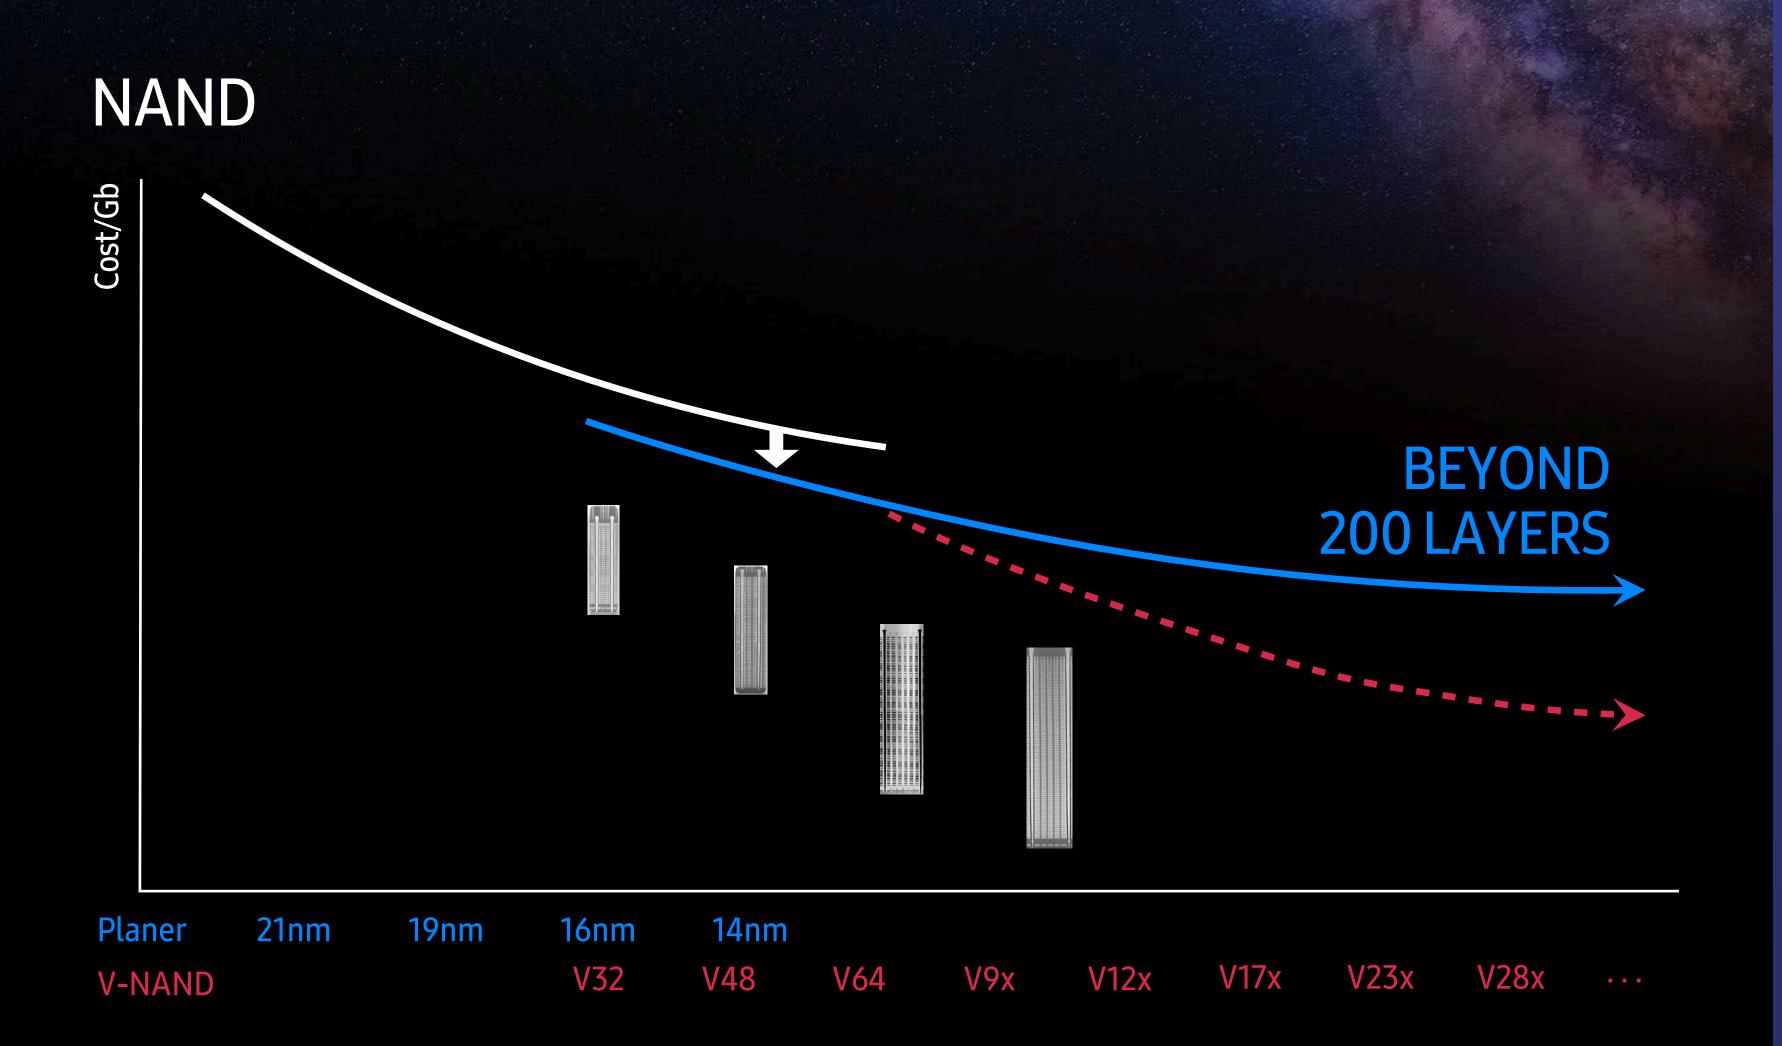

#### CONTINUOUS TECHNOLOGY SCALING

Thru Technology Evolution

Break-through Technology

#### PUSHING THE LIMITS OF V-NAND

Thru Innovative Layer Stacking Technology